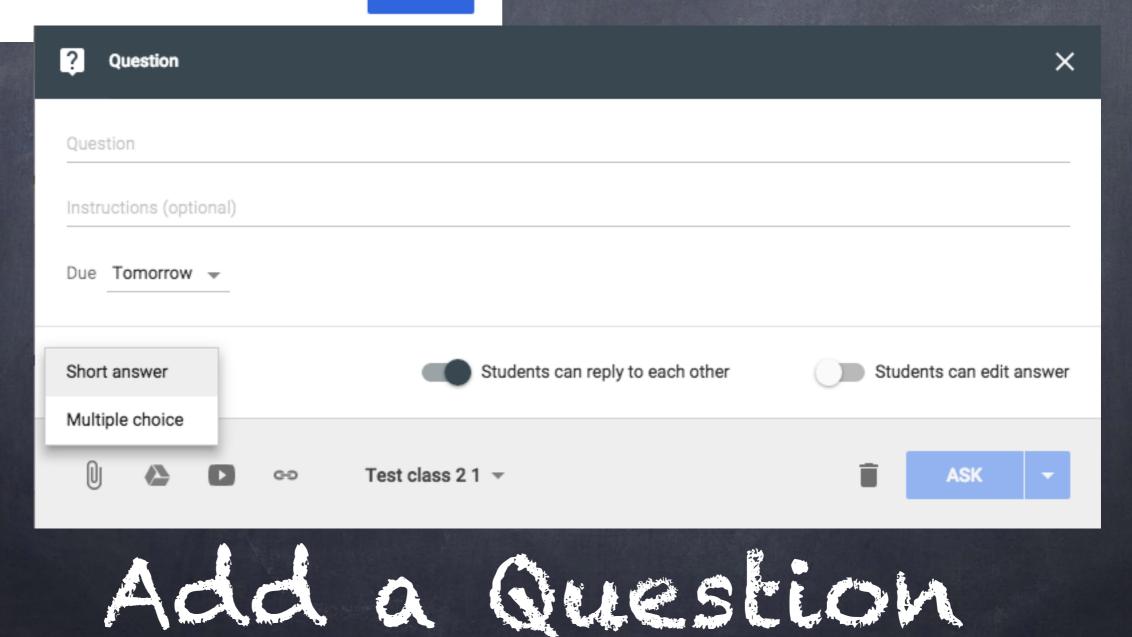

#### Looks like you're creating a question

Use questions to quickly check for understanding or to host a class discussion. With questions, you can:

- · View and grade all your students' answers in one place
- · See who has and hasn't answered
- · Decide if students can view and reply to each other's answers