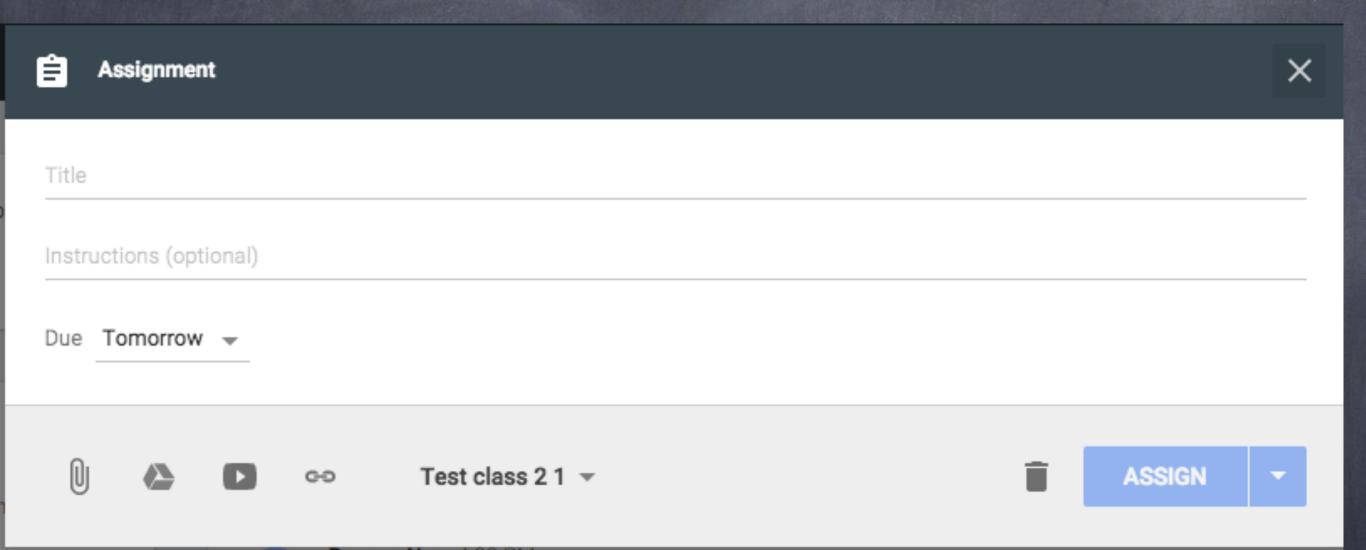

#### STREAM

Show deleted items

Reuse post

Create question

Create assignment

Create announcement

Posting

### Create an Assignment