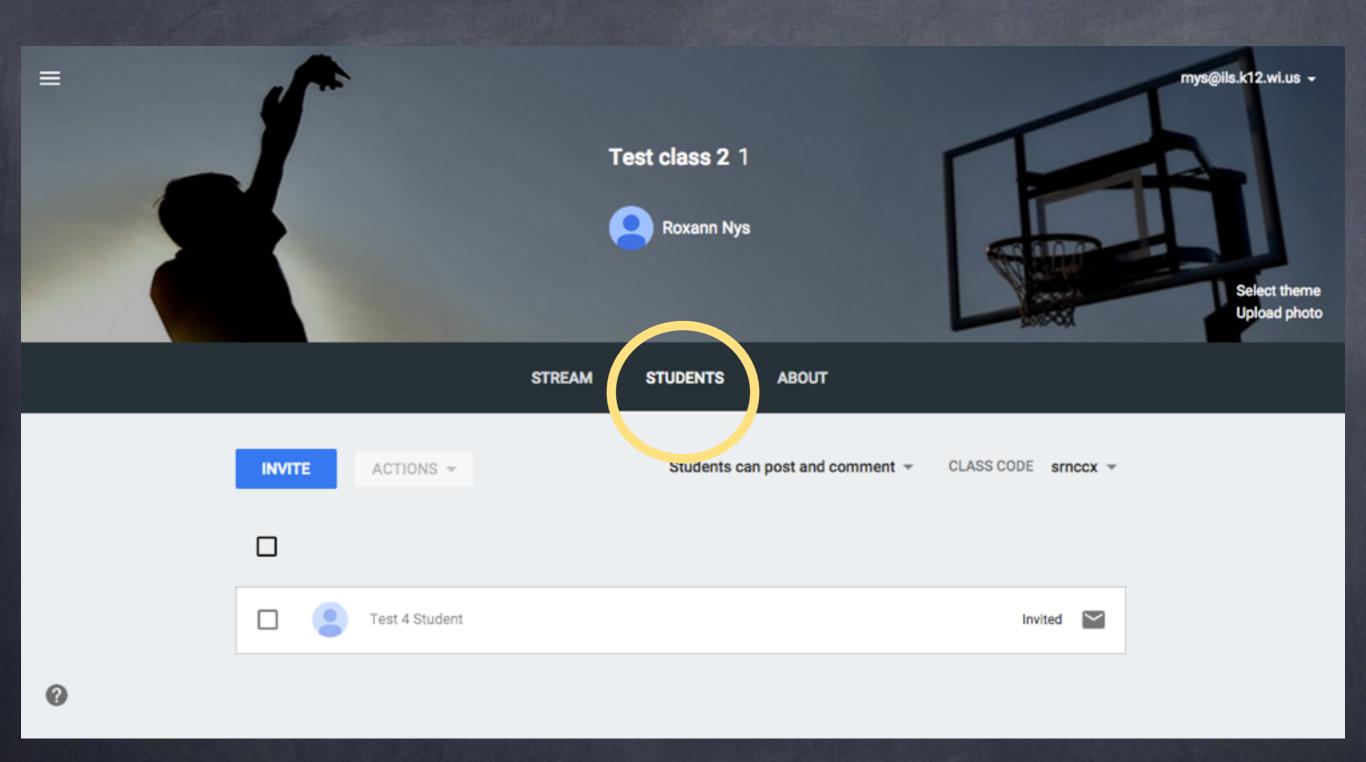

| Teacher    | Post date    |
|-------|--------------------------------------------------------------------------------------------------|------------|--------------|
| Ê     | Watch this video and take the quiz linked below<br>How to make a peanut butter sandwich          | Roxann Nys | Oct 20, 2015 |
|       | Google classroom is a great alternative to Teachscape! Locally, bei                              | Roxann Nys | Oct 13, 2015 |
| È     | Take a few minutes to watch today's video                                                        | Roxann Nys | Oct 13, 2015 |
| Ê     | Every Picture Tells a Story Imagine you're an immigrant and you are seeing the Statue of Liberty | Roxann Nys | Oct 13, 2015 |

Reuse a rost

Create r w copies of all attachments

REUSE



#### Add/Invite Students



### Manage Student Interaction



### View/Grade Assignments



STREAM

STUDENTS

ABOUT







മ

### RoxannNys.pbworks.com