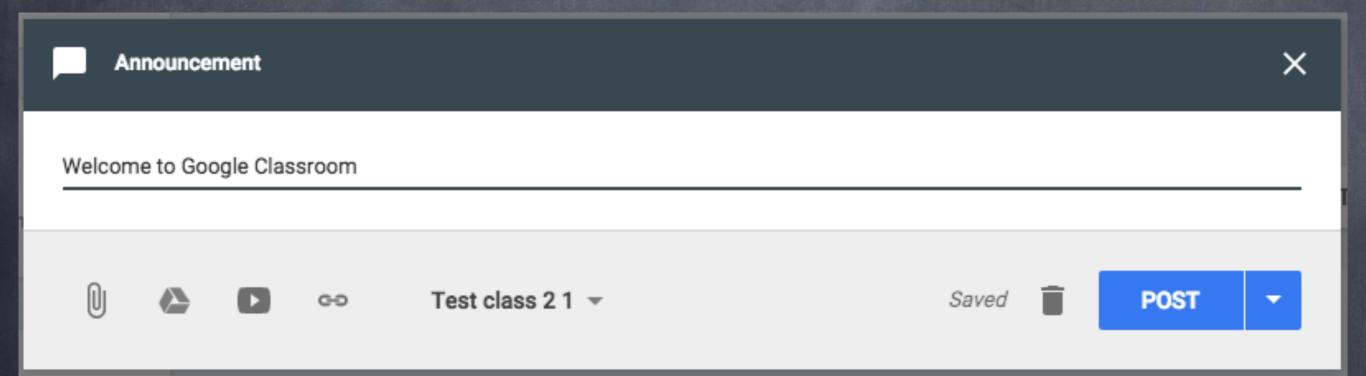

#### STREAM

Show deleted items

Reuse post

Create question

Create assignment

Create announcement

Posting

### Announcemes