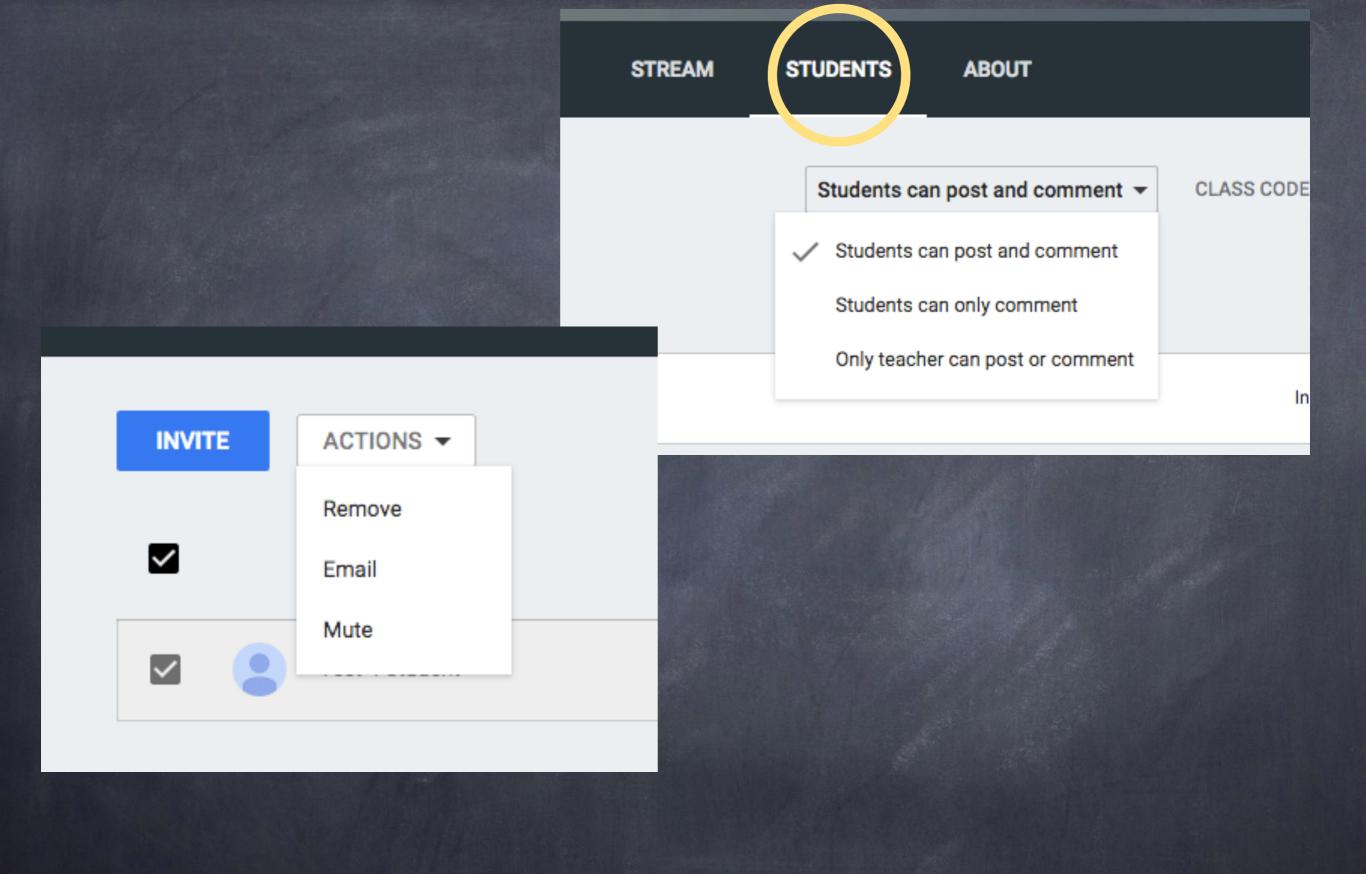

eacher    | Post date    |
|-------|--------------------------------------------------------------------------------------------------|------------|--------------|
| Ê     | Watch this video and take the quiz linked below<br>How to make a peanut butter sandwich          | Roxann Nys | Oct 20, 2015 |
|       | Google classroom is a great alternative to Teachscape! Locally, bei                              | Roxann Nys | Oct 13, 2015 |
| È     | Take a few minutes to watch today's video                                                        | Roxann Nys | Oct 13, 2015 |
| Ê     | Every Picture Tells a Story Imagine you're an immigrant and you are seeing the Statue of Liberty | Roxann Nys | Oct 13, 2015 |

Reuse a rost

Create r w copies of all attachments

REUSE



#### Add/Invite Students



### Manage Student Interaction



### View/Grade Assignments



STREAM

STUDENTS

ABOUT







മ

### RoxannNys.pbworks.com