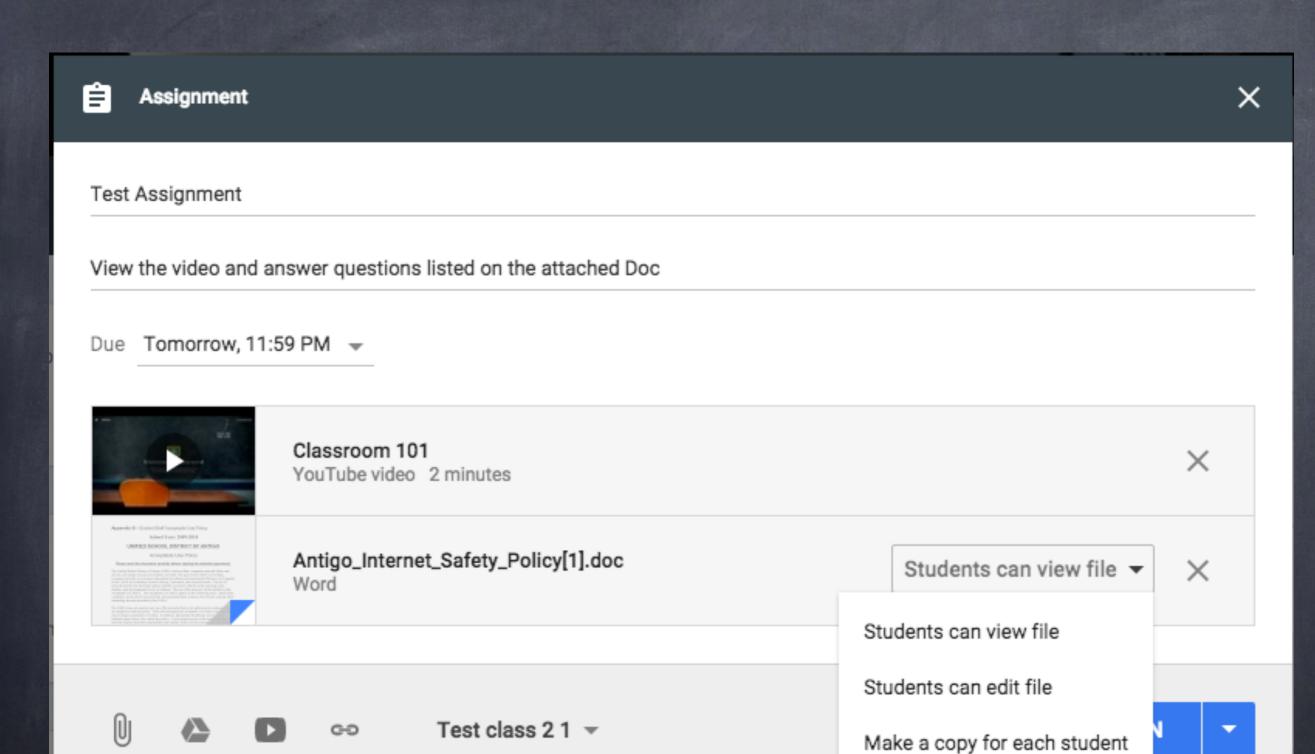

### Create an Assignment

#### Create a class

Class name

Section

CANCEL

CREATE