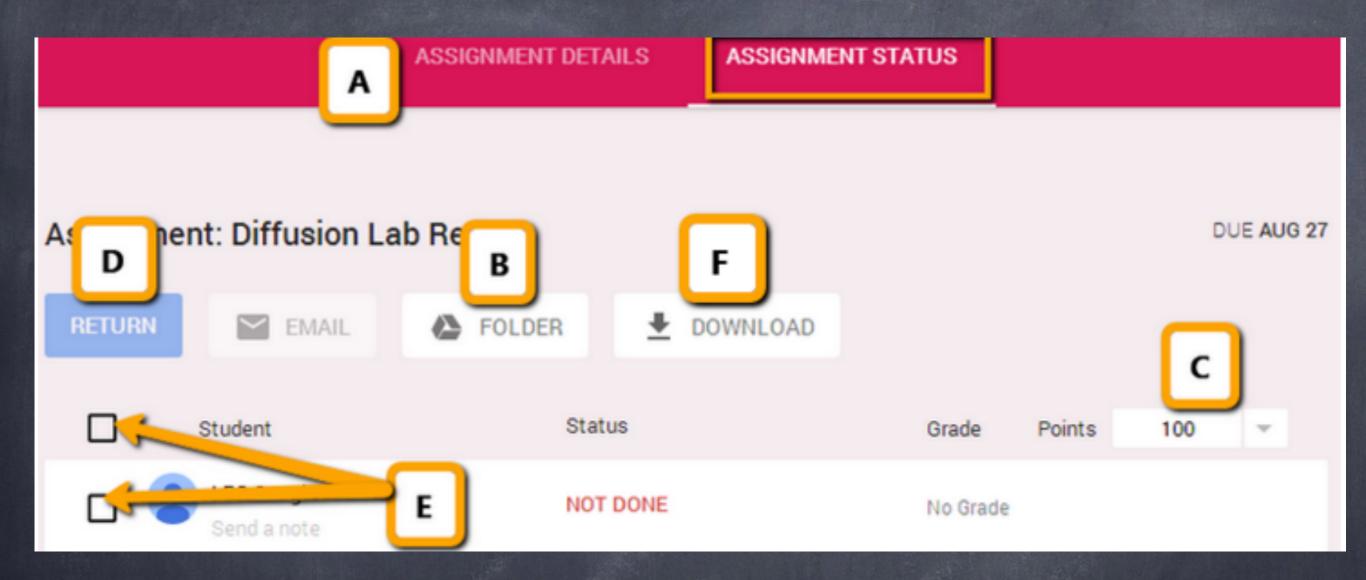

----------------------------------------------------------------------|------------|--------------|
| Ê     | Watch this video and take the quiz linked below<br>How to make a peanut butter sandwich          | Roxann Nys | Oct 20, 2015 |
|       | Google classroom is a great alternative to Teachscape! Locally, bei                              | Roxann Nys | Oct 13, 2015 |
| È     | Take a few minutes to watch today's video                                                        | Roxann Nys | Oct 13, 2015 |
| Ê     | Every Picture Tells a Story Imagine you're an immigrant and you are seeing the Statue of Liberty | Roxann Nys | Oct 13, 2015 |

Reuse a rost

Create r w copies of all attachments

REUSE



#### Add/Invite Students



### Manage Student Interaction



### View/Grade Assignments



STREAM

STUDENTS

ABOUT







മ

### RoxannNys.pbworks.com